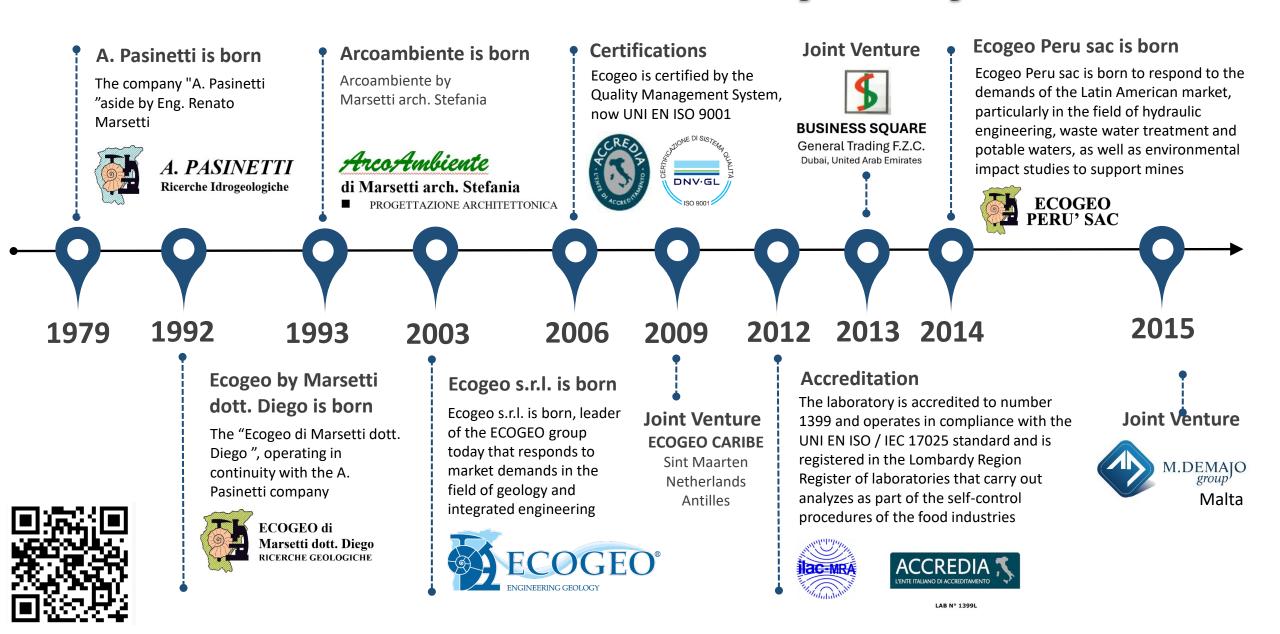

projects, studies, and consultation in geology, engineering and architecture, hydrogeology, mineral chemistry, environmental ecology, protection from corrosion, specific water treatment, and technological networks investigations in environmental acoustics, atmospheric emissions, and topographic surveys, application of information technology, and the security and hygiene of the environment. Available are physic-chemistrybacteriology and geotechnic analysis laboratories, which provide the base support for our group's projects.

ECOGEO SRL, Via F.lli Calvi n° 2 - 24122 Bergamo - Italy Phone + 39 035 27.11.55 C.F. e P.IVA 03051330169 - N. R.E.A. BG 345358 <u>http://www.ecogeo.net</u> - <u>http://www.ecogeo.eu</u> mail: info@ecogeo.net - PEC ecogeo@pec.ecogeo.net



## ECOGEO – Our hystory





## ECOGEO – Our hystory